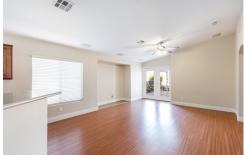

Beautiful home behind the gates of Sunridge Summit Manor, a premier Sunridge neighborhood with sought after school zone. The area is host to numerous parks, trails, recreation, as well as world class dining, shopping, and entertainment. You will be greeted by beautiful curb appeal enhanced with shade tree. Step through the front door and notice the open feel provided by the volume ceilings of this popular DR Horton floor plan. Family room highlighted by a media niche, ceiling fan, surround sound, and French door accessing the rear yard. Kitchen features corian counters, dining nook, pantry, and premium appliances. Primary suite is well appointed consisting of a ceiling fan, bright windows and walk-in closet. Tasteful upgrades include new paint, new carpet, stone pattern tile, hardwood laminate upgraded fixtures, and upgraded baseboards. Outdoor living space is complemented by an extended patio, lush lawn, and raised seating area. No rear neighbor provides a sense of privacy.