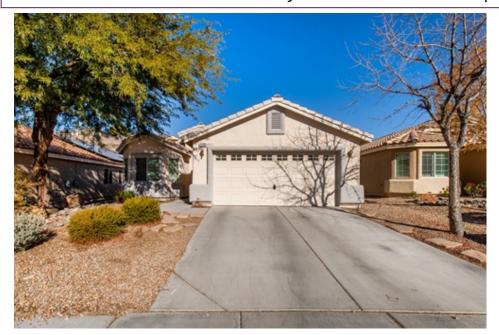

Beautiful home behind the gates of Sunridge Summit Manor, a premier Sunridge neighborhood with sought after school zone. The area is host to numerous parks, trails, recreation, as well as world class dining, shopping, and entertainment. You will be greeted by beautiful curb appeal enhanced with shade tree. Step through the front door and notice the open feel provided by the volume ceilings of this popular DR Horton floor plan. Family room highlighted by a media niche, ceiling fan, surround sound, and French door accessing the rear yard. Kitchen features corian counters, dining nook, pantry, and premium appliances. Primary suite is well appointed consisting of a ceiling fan, bright windows and walk-in closet. Tasteful upgrades include new paint, new carpet, stone pattern tile, hardwood laminate upgraded fixtures, and upgraded baseboards. Outdoor living space is complemented by an extended patio, lush lawn, and raised seating area. No rear neighbor provides a sense of privacy.